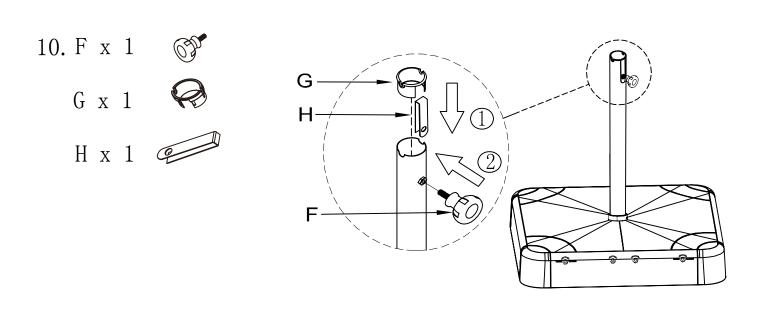

nstructions before beginning assembly. Unpack and identify all the parts. Place them on a flat, non-abrasive surface. Assembly by two people is recommended.



G(1) Tube Rim

I(1) Sunshade



H(1) Metal Sheet

J(1) Wrench





## ACCESSORIES

| K(4)<br>Corner Connector   | L(2)<br>Side Panel L   |  |
|----------------------------|------------------------|--|
| M(2)<br>Side Panel M       | <br>N(1)<br>Sand Bag   |  |
| O(2)<br>Upper Base Cover O | P(1)<br>Rotating Cover |  |
| Q(1)<br>Upper Base Cover Q |                        |  |

### Assembly Instruction



Securely tighten all Screws.



#### Assembly Instruction

6. N x 1







8.

Check the locker first to make sure it is at the right position.



Assembly Instruction\_

9. Q x 1

Please ensure to lock all the 8 locks clockwise.











#### Assembly Instriction



13.



14.

The umbrella canopy can be adjusted to diffrent positions by moving the umbrella crank handle downward.



Assembly Istruction

15.



16.



See our extensive assortment of outdoor living products on-line at www.sears.com and www. kmart.com.